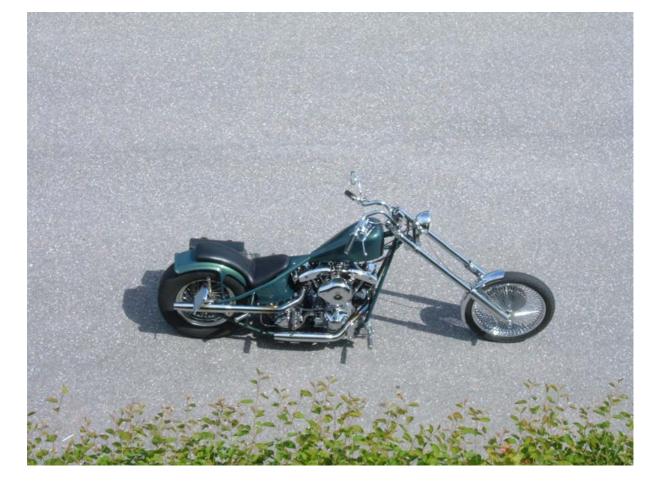

## **Information about: BOBEN**

Frame: Paughco modified by **SSC** rigid

Fork: HD Hydra 12`` over

Triple Tree: HD Sidecar

Wheels: front: Fabricated by **SSC** 1, 75 x18` 120 spokes

rear: Fabricated by SSC 195 x14` 80 spokes

Driveline: HD Shovelhead 93cu`` (1520ccm)

HD 4 speed.

Gastank: Fabricated by SSC
Oiltank: Fabricated by SSC
Fender: Fabricated by SSC

Sissybar:

Pegs: HD Controls: HD

Speedos: MMB Minispeedos
Seat: Fabricated by J.Wirf SSC

Bars: Fabricated by **SSC** 

Brakes: front: ISR

rear: HD Drum

Paint: Wirfgreen by Henke Ankarhake Accessories: Saddlebags by J. Wirf **SSC** 

Assembly by: SSC Design: SSC

Photo: J. Wirf **SSC** 

Prizes: 1: St Prize Girls class. MC-days Västervik 2003